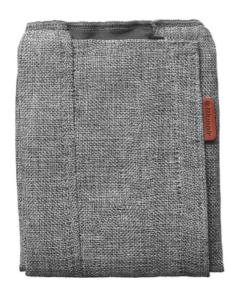

## Blueair Pre-filter for Blue 3410, **Arctic Trail**

249295

Exchangeable Pre-filter for Blue 3410, available in different colours.

Colour

## PRODUCT DETAILS

As unique as you are

Blueair goes to any length to increase cleaning efficiency – even if it means putting spandex on their air purifiers. The fabric pre-filter catches larger particles, extending the life of the main filter. Just vacuum it or put it in your washing machine when it needs cleaning. Instead of making their pre-filter in only one colour, you can choose from a selection of vibrant fabrics. That's way more fun! Match your personality or redecorate your room. Or buy multiple and change colours according to your mood? All it takes is a few seconds