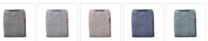

## Blueair Pre-filter for Blue 3410, **Arctic Trail**

249295

Exchangeable Pre-filter for Blue 3410, available in different colours.

Colour

## PRODUCT DETAILS

As unique as you are

Blueair goes to any length to increase cleaning efficiency – even if it means putting spandex on their air purifiers. The fabric pre-filter catches larger particles, extending the life of the main filter. Just vacuum it or put it in your washing machine when it needs cleaning. Instead of making their pre-filter in only one colour, you can choose from a selection of vibrant fabrics. That's way more fun! Match your personality or redecorate your room. Or buy multiple and change colours according to your mood? All it takes is a few seconds