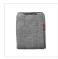

## Blueair Pre-filter for Blue 3410, **Arctic Trail**

249295

Exchangeable Pre-filter for Blue 3410, available in different colours.

Colour

## PRODUCT DETAILS

As unique as you are

Blueair goes to any length to increase cleaning efficiency – even if it means putting spandex on their air purifiers. The fabric pre-filter catches larger particles, extending the life of the main filter. Just vacuum it or put it in your washing machine when it needs cleaning. Instead of making their pre-filter in only one colour, you can choose from a selection of vibrant fabrics. That's way more fun! Match your personality or redecorate your room. Or buy multiple and change colours according to your mood? All it takes is a few seconds