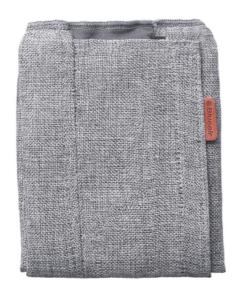

## Blueair Pre-filter for Blue 3410, Winter Reed

249299

Exchangeable Pre-filter for Blue 3410, available in different colours.

Colour

## PRODUCT DETAILS

As unique as you are

Blueair goes to any length to increase cleaning efficiency – even if it means putting spandex on their air purifiers. The fabric pre-filter catches larger particles, extending the life of the main filter. Just vacuum it or put it in your washing machine when it needs cleaning. Instead of making their pre-filter in only one colour, you can choose from a selection of vibrant fabrics. That's way more fun! Match your personality or redecorate your room. Or buy multiple and change colours according to your mood? All it takes is a few seconds