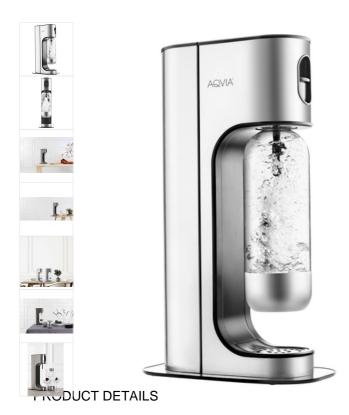

## Aqvia Exclusive Sparkling Water Maker, Steel

250237

Exclusive is a premium quality sparkling water maker made entirely of stainless steel.

Size 1X STAINLESS STEEL BOTTLE, 1X BLACK BOTTLE

AQVIA captures Scandinavian design standards, honouring long-lasting quality and honest functionality. Driven by the devotion to the sustainable home carbonation tradition, AQVIA elevates the sparkling water experience in everyday life.

A brushed stainless steel classic in a timeless design.

Exclusive is a premium quality sparkling water maker made entirely of stainless steel. Fingerprints will not show on the stain-resistant surface. The machine is quiet and easy to use and adjusting the amount of bubbles is straightforward. Exclusive is a design-award-winning soda machine that has been on the market since 2009 and is now available in its 5th generation model. Exclusive has been chosen several times as the best sparkling water maker on the market and continues to be one of the top-selling products of its kind.

## Key features

- Carbonating button on the front
- CO2 cylinder replacement from the back
- Compatible with standard 425g CO2 bottles
- · Brushed stainless steel shell