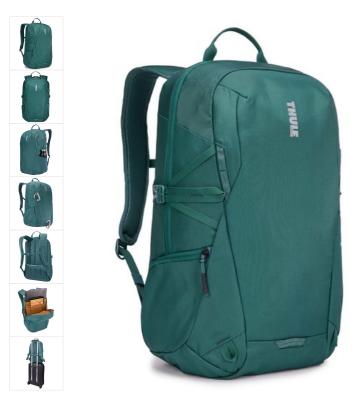

# EnRoute Backpack 21L Mallard Green

250696

A daypack with unique L-shaped opening, discrete SafeZone valuables storage and spacious yet integrated zippered side pockets.

Colour

## Easy access points

Thule EnRoute backpacks are designed with innovative access points and uniquely-shaped openings that provide greater visibility and facilitate the task of packing and locating gear throughout the day.

#### Modern style with outdoor-inspired details

A perfect balance between sporty and sleek, Thule EnRoute backpacks incorporate ripstop fabrics, hidden lash points, vibrant color display and discrete pocketing to form a refined collection of bags built for urban commuters and students alike.

#### Protection & storage for professional gear

Safeguard a 15.6" laptop and 10" tablet in dedicated, padded pockets and pack other daily essentials in a spacious main compartment with plenty of organization.

## **Unique Access**

An L-shaped top-load opening provides high visibility into the main compartment to easily locate items, and to pack and unload everyday-belongings all in one place.

## **Discrete SafeZone**

The well-integrated, hard-shell SafeZone compartment protects a phone, sunglasses or other small valuables from being crushed.

| Specs                |                |
|----------------------|----------------|
| Product Attributes   |                |
| EAN:                 | 0085854253406  |
| Manufacturer number: | 3204839        |
| Product weight:      | 0.81 kilograms |