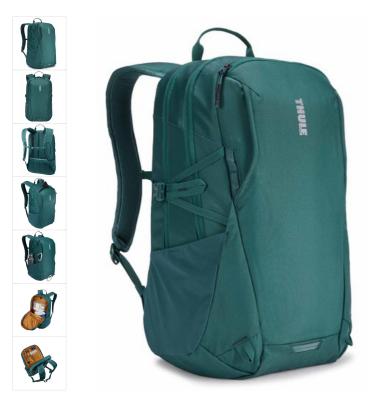

# EnRoute Backpack 23L Mallard Green

250699

A daypack with unique L-shaped opening, discrete SafeZone valuables storage and spacious yet integrated zippered side pockets.

Colour

| PRODUCT DETAILS | PRODU | JCT | DET | AIL | s |
|-----------------|-------|-----|-----|-----|---|
|-----------------|-------|-----|-----|-----|---|

# Easy access points

Thule EnRoute backpacks are designed with innovative access points and uniquely-shaped openings that provide greater visibility and facilitate the task of packing and locating gear throughout the day.

# Modern style with outdoor-inspired details

A perfect balance between sporty and sleek, Thule EnRoute backpacks incorporate ripstop fabrics, hidden lash points, vibrant color display and discrete pocketing to form a refined collection of bags built for urban commuters and students alike.

# Protection & storage for professional gear

Safeguard a 15.6" laptop and 10" tablet in dedicated, padded pockets and pack other daily essentials in a spacious main compartment with plenty of organization.

# **Unique Access**

An L-shaped top-load opening provides high visibility into the main compartment to easily locate items, and to pack and unload everyday-belongings all in one place.

# **Discrete SafeZone**

The well-integrated, hard-shell SafeZone compartment protects a phone, sunglasses or other small valuables from being crushed.

| Specs                |                |
|----------------------|----------------|
| Product Attributes   |                |
| EAN:                 | 0085854253437  |
| Manufacturer number: | 3204842        |
| Product weight:      | 0.89 kilograms |