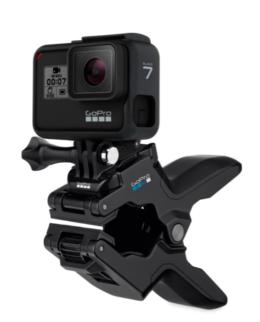

#### Jaws: Flex Clamp

Clamp your GoPro to objects ranging in size from 0.25 to 2in (0.6 to 5cm) in diameter. Attach your camera directly to the clamp for low-profile mounting, or use the optional neck to achieve a wider range of camera-angle adjustability. Jaws securely grips irregular shapes and super slim objects thanks to its innovative design.

- Clamp your GoPro to objects ranging in size from 0.25 to 2in (0.6 to 5cm) in diameter
- · Removable neck allows for a wide range of camera-angle adjustability
- · Camera can be attached directly to clamp for lower-profile mounting
- Adjustable strap enables a secure grip on irregular shapes and objects as thin as a pencil
- · Quick release bases make it easy to move camera between different mounts and locations
- · Compatible with all GoPro quick release mounting systems