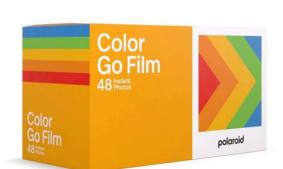

# Polaroid Go Film Pack x48

251238

Colour film for Polaroid Go. Each pack contains 16 colour photo films. For use with Polaroid Go only. Developing time 10-15 minutes. Best stored in a refrigerator. Size: 66.6 mm x 53.9 mm. Image size: 47 mm x 46 mm.

### Polaroid Go Color Film Double

The world at your feet – and in your pocket, and possibly your backpack. Throw a Polaroid Go Color Film Double in and take creativity with you, wherever you and your camera roam. Each pack includes 16 color instant photos ready to take on the world. For use exclusively with the Polaroid Go.

- 16 Instant Photos
- ASA 640
- Photos develop in 10-15 mins
- Best stored refrigerated
- Format: 2.623" x 2.122" (66.6 mm x 53.9 mm)