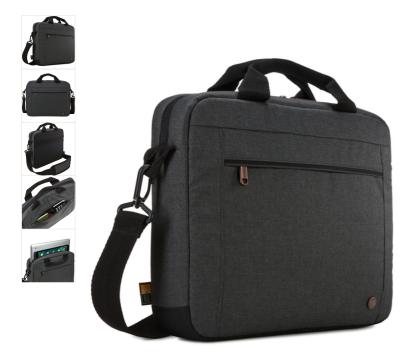

# Era Attache 15.6" OBSIDIAN

153911

Size

14", **15,6"** 

A slim laptop case for all workday essentials, perfect for the modern professional who likes to keep things simple and stylish.

## Features

• Padded storage for a laptop up to 15.6"

- Dedicated slip pocket for a 10.5" tablet
- · Quick-access front pocket stores a phone and small accessories
- Removable, padded shoulder strap adjusts for a custom fit
- Padded carry handles ensure comfortable transport
- Luggage strap securely attaches slim case to most rolling luggage
- Mélange fabric, copper touchpoints and trim details create a modern professional look