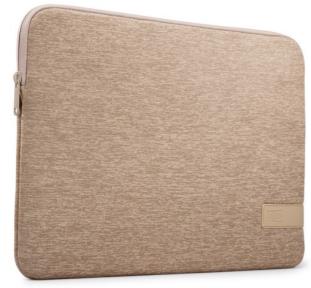

# Case Logic Reflect Laptop Sleeve 14", Boulder Beige

252440

Quality laptop sleeve constructed of memory foam provides first-class protection in a slim-line design.

Colour

Style MACBOOK, LAPTOP

Size 13", 13.3", 15.6", **14"** 

Quality laptop sleeve constructed of memory foam provides first-class protection in a slim-line design.

#### **Features**

PRODUCT DETAILS

- Slim design fits laptops up to 14"
- 6mm of dense memory foam provides cushion and protection
- Plush interior lining defends laptop from scratches
- Asymmetrical zipper opening makes it easy to quickly retrieve and return your laptop
- Slim-line design allows this case to be carried on its own or fit in your favorite bag