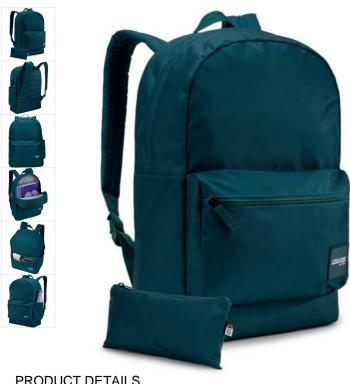

## Case Logic Alto Recycled Backpack 26L, Deep Teal

252415

A versatile 26L backpack constructed with recycled materials and fresh color options.

Colour

PRODUCT DETAILS

Size 26L

A versatile 26L backpack constructed with recycled materials and fresh color options

- Built to last with 100% recycled 600D polyester body material combined with padded, durable 100% recycled 1200D polyester base
  - · Contoured shoulder straps and a quilted, fully-padded back panel ensure a comfortable carry
  - · Large side pocket conveniently stores a water bottle or other small items
  - · Quick-access front pocket provides slip pockets for small electronics and pens plus room for small accessories
  - One large main compartment designed to fit books and folders
  - · Web haul handle to easily grab and go
  - Rain flap covers main compartment zipper to protect belongings
  - · Constructed with GRS-certified recycled materials made from 11 plastic bottles