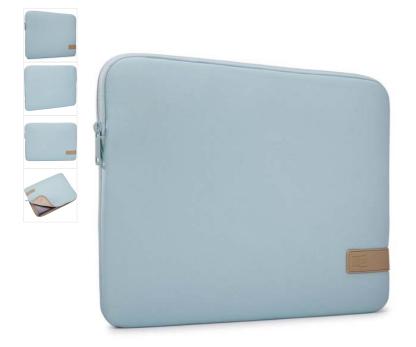

# Case Logic Reflect Laptop Sleeve 14", Gentle Blue

252438

Quality laptop sleeve constructed of memory foam provides first-class protection in a slim-line design.

Colour

Style MACBOOK, LAPTOP

Size 13", 13.3", 15.6", **14"** 

Quality laptop sleeve constructed of memory foam provides first-class protection in a slim-line design.

#### **Features**

PRODUCT DETAILS

- Slim design fits laptops up to 14"
- 6mm of dense memory foam provides cushion and protection
- Plush interior lining defends laptop from scratches
- Asymmetrical zipper opening makes it easy to quickly retrieve and return your laptop
- Slim-line design allows this case to be carried on its own or fit in your favorite bag