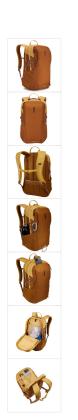

# EnRoute Backpack 23L Ochre/Golden

250701

A daypack with unique L-shaped opening, discrete SafeZone valuables storage and spacious yet integrated zippered side pockets.

Colour

# Easy access points

Thule EnRoute backpacks are designed with innovative access points and uniquely-shaped openings that provide greater visibility and facilitate the task of packing and locating gear throughout the day.

# **Unique Access**

An L-shaped top-load opening provides high visibility into the main compartment to easily locate items, and to pack and unload everyday-belongings all in one place.

## Discrete SafeZone

The well-integrated, hard-shell SafeZone compartment protects a phone, sunglasses or other small valuables from being crushed.