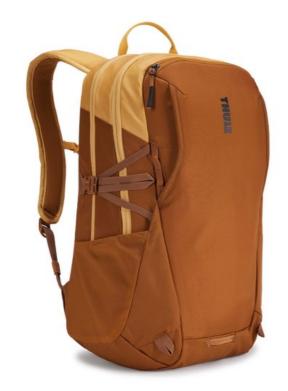

# EnRoute Backpack 23L Ochre/Golden

250701

A daypack with unique L-shaped opening, discrete SafeZone valuables storage and spacious yet integrated zippered side pockets.

Colour

## Modern style with outdoor-inspired details

A perfect balance between sporty and sleek, Thule EnRoute backpacks incorporate ripstop fabrics, hidden lash points, vibrant color display and discrete pocketing to form a refined collection of bags built for urban commuters and students alike.

# Protection & storage for professional gear

Safeguard a 15.6" laptop and 10" tablet in dedicated, padded pockets and pack other daily essentials in a spacious main compartment with plenty of organization.

# **Unique Access**

An L-shaped top-load opening provides high visibility into the main compartment to easily locate items, and to pack and unload everyday-belongings all in one place.

## Discrete SafeZone

The well-integrated, hard-shell SafeZone compartment protects a phone, sunglasses or other small valuables from being crushed.