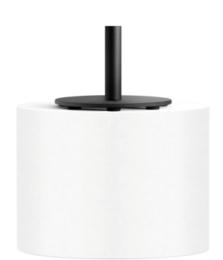

# Syng Table Stand for Cell Alpha (EU)

251278

Floor stand for placing your Cell Alpha Triphonic speaker on side tables and other furniture.

Style EU

### **Syng Table Stand**

Table stand for placing your Cell Alpha Triphonic speaker on side tables and other furniture.

- Included in the base price for Cell Alpha
- Crafted from steel and aluminum
- Supports Cell Alpha on your table, counter, or other furniture
- Hides power and USB cables
- Height: 6.3 inches (160 mm)
- Weight: 18.52 lbs (8.4 kg)