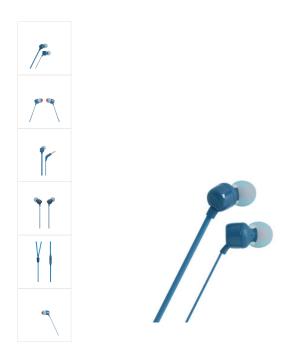

# T110 Blue

148756

In-ear headphones with JBL Pure Bass sound

Colour

#### PRODUCT DETAILS

They're lightweight, comfortable and compact. Under the durable earpiece housing, a pair of 9mm drivers punch out some serious bass, reproducing the JBL Pure Bass sound you've experienced in concert halls, arenas and recording studios around the world. In addition, the single-button remote on a tangle-free flat cable lets you control music playback, as well as answer calls on the fly with a built-in microphone. Making the JBL T110 your everyday companion for work, at home and on the road.