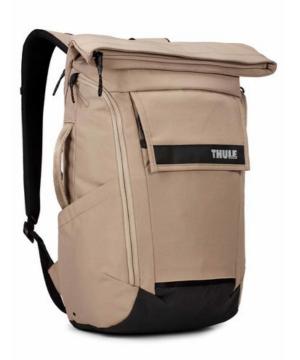

# Paramount 2 Backpack 24L Timberwolf

250469

A weather-resistant commuter backpack with unique access points and plenty of space for your workday essentials.

Colour

Size

27L, 24L

#### **Features**

- Protect a 15.6" laptop and 10.5" tablet in the thickly padded compartment with a soft-lined slip pocket
- Secure, magnetic foldover closure simplifies top access to the main compartments
- Two way access to laptop, tablet, and main compartment through zipped fold top opening or side zippers
- · Quick access front pocket with organization panel is hidden by magnetic flap closure for added security
- Protect a phone or sunglasses in the soft-lined pocket
- Easily access a metro card on your commute with the shoulder strap slip pocket
- Fit a passport in the hidden backpanel pocket
- Main compartment organization includes a secure mesh pocket plus a structured pocket for files, a notebook, or a tablet
  - Carry in comfort with a padded, mesh backpanel designed for airflow and breathability
  - Designed with durable 420D nylon material with a water-resistant finish, YKK zippers, and reflective details