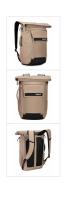

# Paramount 2 Backpack 24L Timberwolf

250469

A weather-resistant commuter backpack with unique access points and plenty of space for your workday essentials.

Colour

Size

27L, 24L

#### **Features**

- Protect a 15.6" laptop and 10.5" tablet in the thickly padded compartment with a soft-lined slip pocket
- Secure, magnetic foldover closure simplifies top access to the main compartments
- Two way access to laptop, tablet, and main compartment through zipped fold top opening or side zippers
- · Quick access front pocket with organization panel is hidden by magnetic flap closure for added security
- Protect a phone or sunglasses in the soft-lined pocket
- Easily access a metro card on your commute with the shoulder strap slip pocket
- Fit a passport in the hidden backpanel pocket
- Main compartment organization includes a secure mesh pocket plus a structured pocket for files, a notebook, or a tablet
  - Carry in comfort with a padded, mesh backpanel designed for airflow and breathability
  - Designed with durable 420D nylon material with a water-resistant finish, YKK zippers, and reflective details