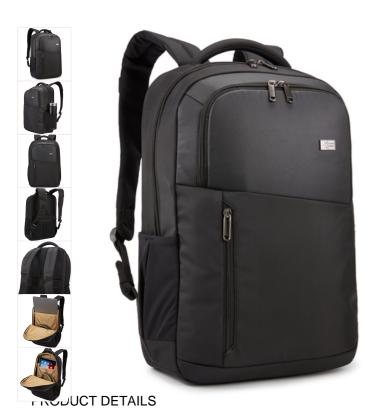

# Propel Backpack 15,6" Black

248715

A sleek laptop backpack with plenty of storage and features for business or pleasure.

Colour

#### **Features**

- Elevated, padded storage for a laptop up to 15.6"
- Slip pocket for a tablet up to 12"
- Front organisation pocket stores a power brick, accessories and everyday essentials
- Small front pocket provides quick access to a phone or boarding pass
- Luggage pass through strap for travel
- · Dual expandable side pockets
- Luggage pass through panel
- · Padded grab handles
- · Integrated strap management for excess webbing

### **Specification**

Size: 31.0 x 24.0 x 44.0 cm
Fits devices: 38.5 x 3.1 x 26.5 cm

Volume: 17 LWeight: 0.89 kg

• Materials: Polyester, PE Foam