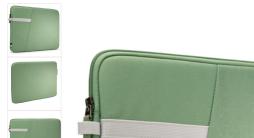

# Case Logic Ibira Laptop Sleeve 15.6", Islay Green

251656

Correlating textures and playful colour accents give this protective laptop sleeve a stylish edge.

Colour

#### **Features**

- Slimline case protects your device on its own or in your favorite bag
- Durable polyester material withstands your ever-changing schedule
- 3/4 zipper opens wide for easy access

#### **Specification**

• Size: 41 x 3 x 29 cm

• Fits devices: 38.5 x 2.4 x 26.5 cm

Weight: 0.23 kgMaterial: PolyesterWarranty: 25 years