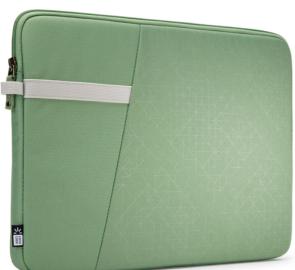

# Case Logic Ibira Laptop Sleeve 15.6", Islay Green

251656

Correlating textures and playful colour accents give this protective laptop sleeve a stylish edge.

Colour

#### **Features**

- Slimline case protects your device on its own or in your favorite bag
- Durable polyester material withstands your ever-changing schedule
- 3/4 zipper opens wide for easy access

#### **Specification**

• Size: 41 x 3 x 29 cm

• Fits devices: 38.5 x 2.4 x 26.5 cm

Weight: 0.23 kgMaterial: PolyesterWarranty: 25 years