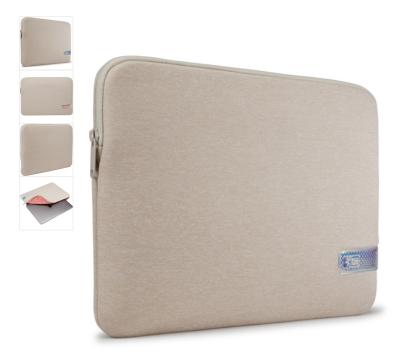

# Reflect MacBook Sleeve 13" CONCRETE

248196

This quality sleeve made of memory foam provides firstclass protection in a slim-line design.

Colour

Style MACBOOK, LAPTOP

Size **13"**, 13.3", 15.6", 14"

## PRODUCT DETAILS Practical Protection

This form-fitting sleeve ensures a precise fit for a MacBook with a display of 13 inches. A 6 mm cushion of dense memory foam and a plush interior lining protect your device from scratches and other damages. The asymmetrical zipper opening makes it easy to quickly store and retrieve your laptop. With the slim-line design, this case can be carried on its own or inside a bag.

#### **Technical Specification**

• Size: 33,5 x 3 x 24 cm

• Fits devices: 30.4 x 1.5 x 21.2 cm

• Warranty: 25 years