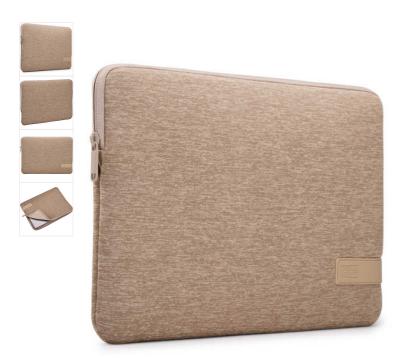

## Case Logic Reflect MacBook 14" Sleeve, Boulder Beige

## Features

- Form-fitting sleeve ensure a precise fit for a 14"" MacBook ®
- Plush interior lining defends MacBook from scratches
- · Asymmetrical zipper opening makes it easy to quickly retrieve and return your MacBook®
- Slim-line design allows this case to be carried on its own or fit in your favorite bag