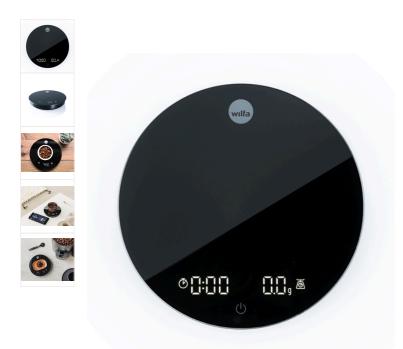

# Wilfa Precision kitchen scale

#### 251950

The Wilfa Uni black is a precision digital kitchen scale that is perfect for brewing and baking. Weighs accurately with 0.1 gram intervals and has an LED display that provides a clear overview. Can be linked to the Wilfa Black app via Bluetooth.

### PRODUCT DETAILS

High precision

With 0.1 gram intervals, you have full control whether it's spices, coffee or anything else you want to weigh up to 2kg.

#### Timer function

The built-in timer helps you keep track of time when brewing coffee and is guaranteed to help you make perfect coffee every time.

#### Highlights

- 0.1g range
- 2 kg capacity
- Timer function
- Heat-resistant silicone cover included
- Rechargeable with USB-C
- Model name: KS1B-T2