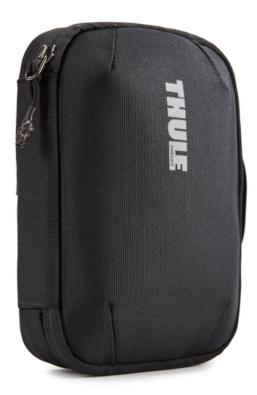

# Subterra Cord Organizer Black

245440

An electronics travel case for organizing and transporting a portable charger, cords and accessories.

Colour

# Organize all travel essentials

Designed to protect large headphones along with cables, adapters and small electronics in dedicated storage compartments.