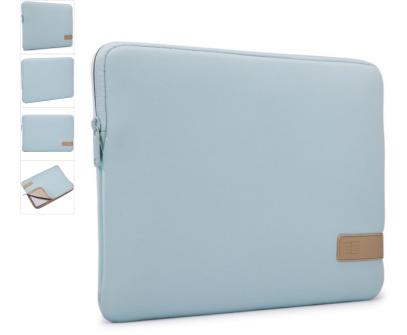

## Case Logic Reflect MacBook 14" Sleeve, Gentle Blue

252457

Quality MacBook® sleeve constructed of memory foam provides first-class protection in a slim-line design.

Colour

Style MACBOOK, LAPTOP

Size 13", 13.3", 15.6", **14"** 

Quality MacBook® sleeve constructed of memory foam provides first-class protection in a slim-line design.

## Features

PRODUCT DETAILS

- Form-fitting sleeve ensure a precise fit for a 14"" MacBook ®
- Plush interior lining defends MacBook from scratches
- Asymmetrical zipper opening makes it easy to quickly retrieve and return your MacBook®
- Slim-line design allows this case to be carried on its own or fit in your favorite bag