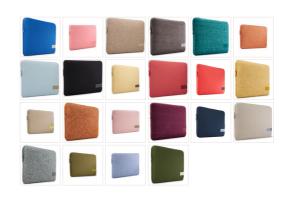

## Case Logic Reflect MacBook 14" Sleeve, Gentle Blue

252457

Quality MacBook® sleeve constructed of memory foam provides first-class protection in a slim-line design.

Colour

Style MACBOOK, LAPTOP

Size 13", 13.3", 15.6", **14"** 