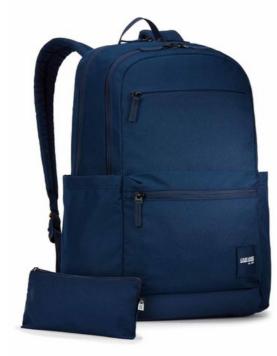

# Case Logic Uplink Recycled Backpack 26L Dress Blue

250164

A systematic and efficient backpack with 26L of storage including two large compartments, double front pockets and plenty of organization. Made from recycled materials.

# **FEATURES**

- Padded sleeve fits laptops up to 15.6"
- Dedicated slip pocket fits tablets up to 10"
- · Contoured shoulder straps and a quilted, fully-padded back panel ensure a comfortable carry
- Two mesh side pockets conveniently store water bottles
- Front organization pocket includes storage for small electronics, pens and a key keeper
- Spacious main compartment designed to fit books and folders
- Secondary compartment for additional notebooks, headphones and personal items plus a zippered privacy pocket
- 100% recycled 600D polyester body material combined with padded, durable 100% recycled 1200D polyester base that's built to last
  - Quick-access front pocket stores a phone and small accessories
  - Web haul handle to easily grab and go