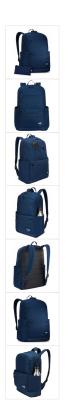

# Case Logic Uplink Recycled Backpack 26L Dress Blue

250164

A systematic and efficient backpack with 26L of storage including two large compartments, double front pockets and plenty of organization. Made from recycled materials.

# **FEATURES**

- Padded sleeve fits laptops up to 15.6"
- Dedicated slip pocket fits tablets up to 10"
- · Contoured shoulder straps and a quilted, fully-padded back panel ensure a comfortable carry
- Two mesh side pockets conveniently store water bottles
- Front organization pocket includes storage for small electronics, pens and a key keeper
- Spacious main compartment designed to fit books and folders
- Secondary compartment for additional notebooks, headphones and personal items plus a zippered privacy pocket
- 100% recycled 600D polyester body material combined with padded, durable 100% recycled 1200D polyester base that's built to last
  - Quick-access front pocket stores a phone and small accessories
  - Web haul handle to easily grab and go