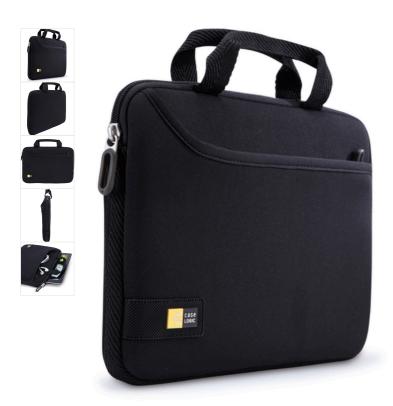

## Case Logic Neopren Tablet Sleeve 10,1", Black

103815

This streamlined attaché cradles your tablet in the main compartment and stores essential accessories in a front zipper pocket. Confidently tote your power adapter, USB cord, earbuds or phone in the outer pocket, while an interior protection panel keeps your screen safe. Easily transport this sleek design horizontally by the padded handles or tucked into another bag.

| PRODUCT DETAILS | Size | 10.1" |
|-----------------|------|-------|
|                 |      |       |

Compact attaché fits the iPad®, Samsung Galaxy Tab® 2 10.1, Nexus 10, Microsoft Surface and other 10" tablets

Durable, weather resistant neoprene offers superb padding and stretch to cushion and protect your electronics

Outer zippered pocket provides a convenient place to carry accessories and personal items

Screen protection panel separates tablet from front pocket contents to prevent scratching