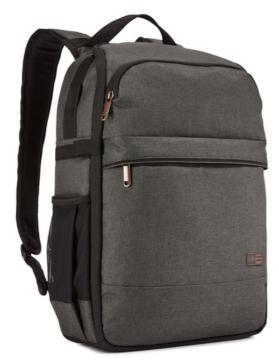

## Perfectly organized

The padded camera compartment fits any combination of camera and drone equipment and includes a pouch for tablets with up to 13 inches. The padded dividers are fully-adjustable for a custom fit. In the top compartment, you will find versatile bulk storage options for personal items. The side pockets securely hold a water bottle or tripod. Store small items in the quick-access-front-pocket for your convenience. Camera equipment is accessed from the rear, which provides an enhanced level of security. With mélange fabric, copper touchpoints and trim details, the look is perfect for modern professionals.