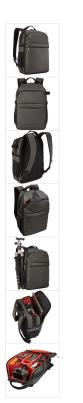

## Perfectly organized

The padded camera compartment fits any combination of camera and drone equipment and includes a pouch for tablets with up to 13 inches. The padded dividers are fully-adjustable for a custom fit. In the top compartment, you will find versatile bulk storage options for personal items. The side pockets securely hold a water bottle or tripod. Store small items in the quick-access-front-pocket for your convenience. Camera equipment is accessed from the rear, which provides an enhanced level of security. With mélange fabric, copper touchpoints and trim details, the look is perfect for modern professionals.