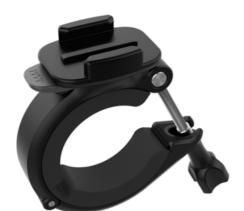

# Large Tube Mount RollBars+Pipes+More

148809

Attach your GoPro to roll bars, railings or any tubes from 3.5 to 6.35cm in diameter. The hinged, non-slip design is perfect for mounting to roof racks and more.

#### PRODUCT DETAILS

Attach your GoPro to roll bars, railings or any tubes from 3.5 to 6.35cm in diameter. The hinged, non-slip design is perfect for mounting to roof racks and more. The integrated base rotates 360° to let you capture shots from any angle at the push of a button. Move your camera between mounts on the fly with the included Vertical Mounting Buckle to enable multiple POVs for more dynamic footage.

- The hinged, non-slip design connects quickly to any 3.5 to 6.35cm diameter tube
- Integrated base features 360° rotation with 16 secure positions, ensuring the perfect camera angle
- Move your camera between mounts on the fly with the included Vertical Mounting Buckle to enable multiple POVs for more dynamic footage
  - · Durable construction prevents slipping and breaking and minimizes vibration and camera shake
  - No loose parts to drop or lose
  - · Compatible with all GoPro cameras