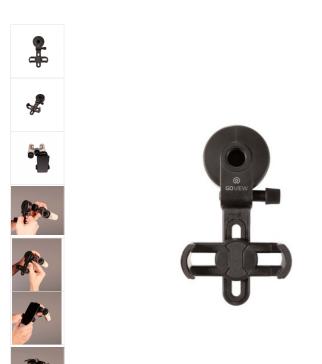

## GoView CLOSR adapter for smartphones

251791

With the GOVIEW® CLOSR<sup>™</sup> you can share your discoveries with your friends, family and followers: with our highquality and universal smartphone adapter you can connect your smartphone to all GOVIEW® ZOOMR<sup>™</sup> products.

## PRODUCT DETAILS

With the GOVIEW® CLOSR<sup>™</sup> you can share your discoveries with your friends, family and followers: with our highquality and universal smartphone adapter you can connect your smartphone to all GOVIEW® ZOOMR<sup>™</sup> products. And with one click, you can save the details of your world to your media library.

Each of our GOVIEW® ZOOMR<sup>™</sup> products comes with a GOVIEW® CLOSR<sup>™</sup> - but thanks to the three universal adapter rings, it is also compatible with many other products and can be used with almost all popular smartphones thanks to its extendable clamp. Whether you're travelling, playing sports or outdoors, share your experiences digitally using the hashtag #magnifyyourlife.