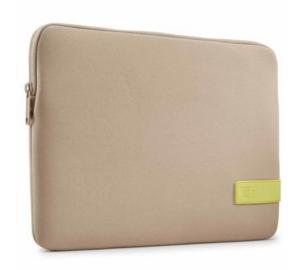

# Reflect Laptop Sleeve 13.3" - Plaza Taup

250492

This quality sleeve made of memory foam provides firstclass protection in a slim-line design.

Colour

Style MACBOOK, LAPTOP

Size 13", **13.3"**, 15.6", 14"

## PRODUCT DETAILS Practical Protection

This form-fitting sleeve ensures a precise fit. A 6 mm cushion of dense memory foam and a plush interior lining protect your device from scratches and other damages. The asymmetrical zipper opening makes it easy to quickly store and retrieve your device. With the slim-line design, this case can be carried on its own or inside a bag.