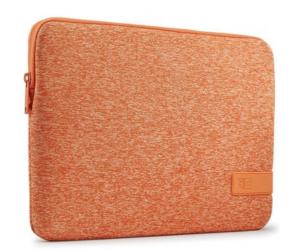

## Reflect MacBook Sleeve 13" - Coral Gold/

250510

This quality sleeve made of memory foam provides firstclass protection in a slim-line design.

Colour

Style MACBOOK, LAPTOP

Size **13"**, 13.3", 15.6", 14"

## PRODUCT DETAILS Practical Protection

This form-fitting sleeve ensures a precise fit. A 6 mm cushion of dense memory foam and a plush interior lining protect your device from scratches and other damages. The asymmetrical zipper opening makes it easy to quickly store and retrieve your device. With the slim-line design, this case can be carried on its own or inside a bag.