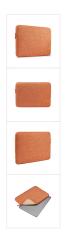

## Reflect MacBook Sleeve 13" - Coral Gold/

250510

This quality sleeve made of memory foam provides firstclass protection in a slim-line design.

Colour

Style MACBOOK, LAPTOP

Size **13"**, 13.3", 15.6", 14"

## PRODUCT DETAILS Practical Protection

This form-fitting sleeve ensures a precise fit. A 6 mm cushion of dense memory foam and a plush interior lining protect your device from scratches and other damages. The asymmetrical zipper opening makes it easy to quickly store and retrieve your device. With the slim-line design, this case can be carried on its own or inside a bag.