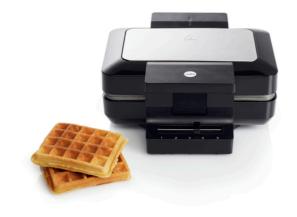

# Wilfa Belgian waffle maker

251930

Gaufres allows you to make two Belgian waffles at the same time. You set the temperature as desired and the indicator light will show you when your Belgian waffles are ready. The waffles are extra good with a little syrup, chocolate and ice cream, or top with whipped cream and berries.

## Stylish Design

The Wilfa Belgian Waffle Maker has a stylish design, and gives you the opportunity to bake two Belgian waffles at the same time.

#### Highlights

- 1000W
- · Bakes two waffles simultaneously
- Non-stick coating
- · Small and easy to store
- Adjustable temperature
- Indicator light
- Model name: BW-1000B