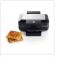

# Wilfa Belgian waffle maker

251930

Gaufres allows you to make two Belgian waffles at the same time. You set the temperature as desired and the indicator light will show you when your Belgian waffles are ready. The waffles are extra good with a little syrup, chocolate and ice cream, or top with whipped cream and berries.

## Stylish Design

The Wilfa Belgian Waffle Maker has a stylish design, and gives you the opportunity to bake two Belgian waffles at the same time.