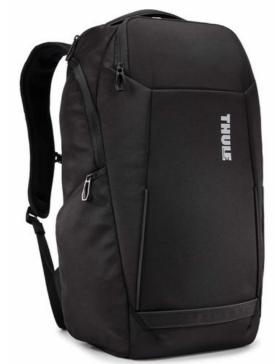

# Thule Accent Backpack 28L (2021), Black

250464

A modern, professional backpack with electronics protection and versatile SafeZone compartment for valuables.

Colour

#### Laptop and tablet protection

Protect a 14" PC or 15" MacBook and 10" tablet in dedicated pockets.

#### Easy access

Quickly access small accessories in the front pocket. Keep small items safe and accessible with interior pockets.

#### Protection against theft

Safeguard a phone, sunglasses or other valuables in the SafeZone compartment with a hidden pocket behind the removable hard-shell cup.

#### Perfect for travelling

Carry in comfort with mesh-wrapped EVA shoulder straps and adjustable sternum strap. Make travel easy by attaching the bag to rolling luggage using the pass-through panel. Easily store water bottles in mesh side pockets.