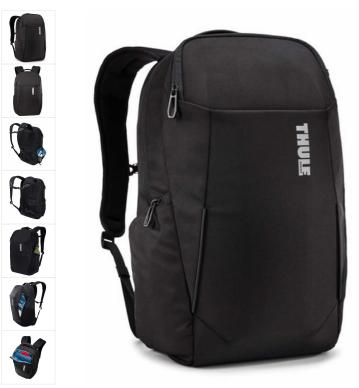

## **Thule Accent Backpack 23L** (2021), Black

250462

A modern, professional backpack with electronics protection and versatile SafeZone compartment for valuables.

28L, 26L, 23L, 20L

Colour

Size

PRODUCT DETAILS