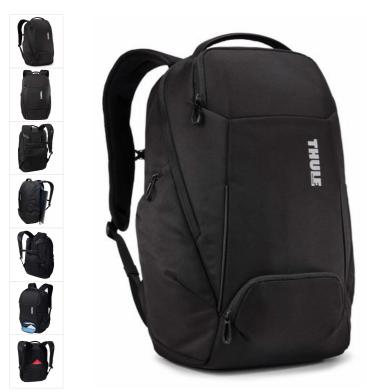

# **Thule Accent Backpack 26L** (2021), Black

250463

A modern, professional backpack with electronics protection and versatile SafeZone compartment for valuables.

28L, 26L, 23L, 20L

Colour

Size

# PRODUCT DETAILS

Laptop and tablet protection

Protect a 14" PC or 15" MacBook and 10" tablet in dedicated pockets.

#### Easy access

Quickly access small accessories in the front pocket. Keep small items safe and accessible with interior pockets.

## Protection against theft

Safeguard a phone, sunglasses or other valuables in the SafeZone compartment with a hidden pocket behind the removable hard-shell cup.

## Perfect for travelling

Carry in comfort with mesh-wrapped EVA shoulder straps and adjustable sternum strap. Make travel easy by attaching the bag to rolling luggage using the pass-through panel. Easily store water bottles in mesh side pockets.