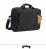

# Case Logic Huxton Attaaché 15.6" Graphite

249494

Contemporary design and relevant features combine to deliver a stylish attaché perfect for work or school.

Colour

Size

13", **15.6"**, 14"

#### **FEATURES**

- Slimline case protects your laptop and tablet
- · Multiple zippered pockets store accessories
- Durable polyester material withstands your ever-changing schedule
- · Removable shoulder strap adjusts for a custom fit
- Luggage strap securely attaches slim case to most rolling luggage
- Padded carry handles for comfortable transportation