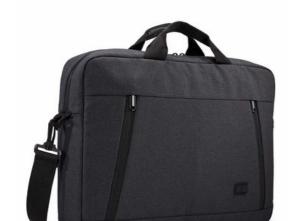

# Case Logic Huxton Attaaché 15.6" Graphite

249494

Contemporary design and relevant features combine to deliver a stylish attaché perfect for work or school.

Colour

Size

13", **15.6"**, 14"

#### **FEATURES**

- Slimline case protects your laptop and tablet
- · Multiple zippered pockets store accessories
- Durable polyester material withstands your ever-changing schedule
- · Removable shoulder strap adjusts for a custom fit
- Luggage strap securely attaches slim case to most rolling luggage
- Padded carry handles for comfortable transportation