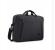

# Case Logic Huxton Attaaché 15.6" Graphite

249494

Contemporary design and relevant features combine to deliver a stylish attaché perfect for work or school.

Colour

Size

13", **15.6"**, 14"

#### **FEATURES**

- Slimline case protects your laptop and tablet
- · Multiple zippered pockets store accessories
- Durable polyester material withstands your ever-changing schedule
- · Removable shoulder strap adjusts for a custom fit
- Luggage strap securely attaches slim case to most rolling luggage
- Padded carry handles for comfortable transportation