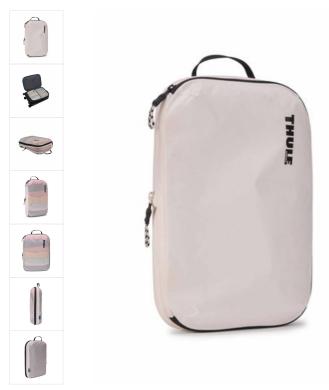

## Thule Compression Packing Cube Medium, White

250679

Pack smarter and stay organized with a semitransparent packing cube that expands and compresses to maximize packing space.

Colour

## PRODUCT DETAILS

Size SMALL, **MEDIUM** 

Pack smarter and stay organized with a semitransparent packing cube that expands and compresses to maximize packing space.

- Durable compression zipper eliminates excess air between clothes to maximize packing space
- Semitransparent fabric to see what is inside while still keeping belongings discreet
- Ideal for underwear, socks and t-shirts (we recommend rolling your items to save space and minimize wrinkling)
- · Cube opens wide for easy packing
- Made with premium YKK zippers for added durability