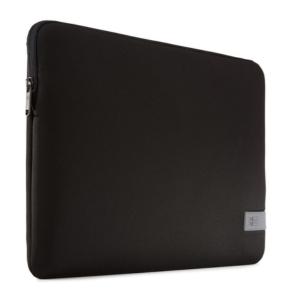

# Reflect Laptop Sleeve 15.6" BLACK

244131

This quality laptop sleeve made of memory foam provides first-class protection in a slim-line design.

Colour

Style MACBOOK, LAPTOP

Size 13", 13.3", **15.6"**, 14"

## PRODUCT DETAILS Practical Protection

This form-fitting sleeve ensures a precise fit for a laptop with a display of up to 15.6 inches. A 6 mm cushion of dense memory foam and a plush interior lining protect your device from scratches and other damages. The asymmetrical zipper opening makes it easy to quickly store and retrieve your laptop. With the slim-line design, this case can be carried on its own or inside a bag.