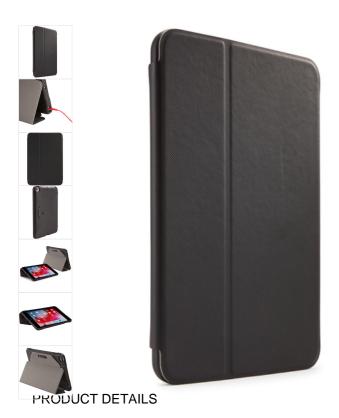

## SnapView iPad Mini 4-5 Black

245938

Streamlined case securely snaps in place for optimal viewing and ergonomic typing.

Colour

## **Features**

- Protective TPU shell precisely fits the iPad mini 4 and the iPad mini 5
- Snap-button locking system provides stable base for optimum viewing and typing
- Soft, suede-like interior lining protects screen during transport
- Secure snap closure
- Unobstructed access to ports and controls
- Magnetic wake/sleep functionality