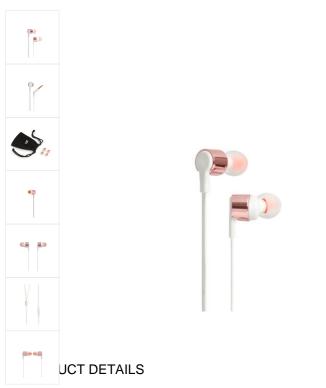

# T210 Gold

148759

In-ear headphones with powerful JBL Pure Bass sound

Colour

They're lightweight, comfortable and compact. Under the metallic-finished housing, a pair of 8.7mm drivers punch out some serious bass, reproducing the powerful JBL Pure Bass sound you've experienced in concert halls, arenas and recording studios around the world. In addition, the single-button remote lets you control music playback, as well as answer calls on the fly with a built-in microphone, making the JBL T210 your everyday companion for work, at home and on the road.

### Metallic-finished housing

Enriched with metallic touches, the T210 doesn't compromise on design quality.

| Specs                     |                |
|---------------------------|----------------|
| Product Attributes        |                |
| EAN:                      | 6925281924507  |
| Manufacturer number:      | JBLT210RGD     |
| Product weight:           | 0.04 kilograms |
| Pieces per master carton: | 1 Piece        |