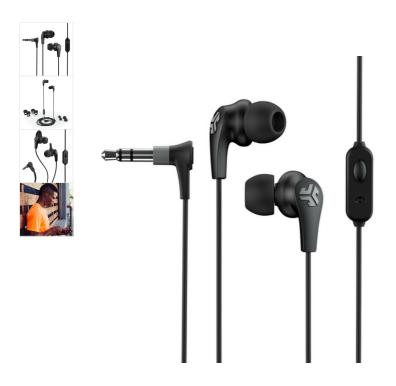

# Jlab JBuds Pro Signature Earbuds, Black

245215

The new king of rock-everywhere-with-you earphones, the JBuds have been refined and tested - in the lab, on the street, in the studio - until precision met its match.

### PRODUCT DETAILS

The new king of rock-everywhere-with-you earphones, the JBuds have been refined and tested - in the lab, on the street, in the studio - until precision met its match.

You know we mean it when they're backed by our renowned lifetime warranty to keep your head synced with those unmistakable 808s - at least for as long as you can take it. Plug in.

#### **Features**

- Custom fit with ATP (Adjustable Tip Placement)
- Ultimate sound of 10mm drivers
- · Noise isolating design
- Lightweight + ergonomic
- Includes 3 soft gel tips