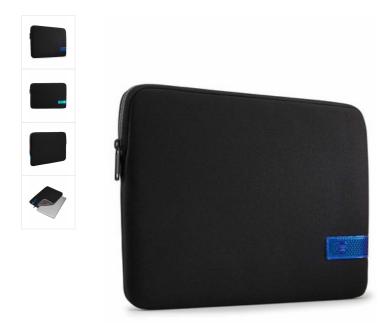

# Reflect Laptop Sleeve 13.3" - Black/Gray

250491

This quality sleeve made of memory foam provides firstclass protection in a slim-line design.

Colour

Style MACBOOK, LAPTOP

Size 13", **13.3"**, 15.6", 14"

## PRODUCT DETAILS Practical Protection

This form-fitting sleeve ensures a precise fit. A 6 mm cushion of dense memory foam and a plush interior lining protect your device from scratches and other damages. The asymmetrical zipper opening makes it easy to quickly store and retrieve your device. With the slim-line design, this case can be carried on its own or inside a bag.