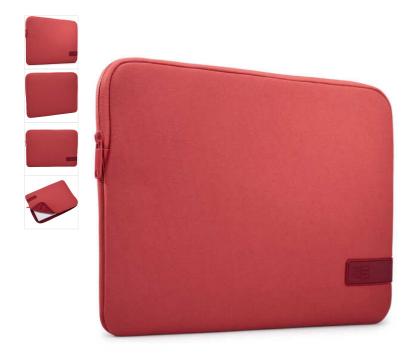

# Case Logic Reflect Laptop Sleeve 13.3", Astro Dust

252235

Quality laptop sleeve constructed of memory foam provides first-class protection in a slim-line design.

Colour

Style MACBOOK, LAPTOP

Size 13", **13.3"**, 15.6", 14"

Quality laptop sleeve constructed of memory foam provides first-class protection in a slim-line design.

#### **Features**

PRODUCT DETAILS

- Slim design fits laptops up to 13.3"
- 6mm of dense memory foam provides cushion and protection
- Plush interior lining defends laptop from scratches
- Asymmetrical zipper opening makes it easy to quickly retrieve and return your laptop
- Slim-line design allows this case to be carried on its own or fit in your favorite bag