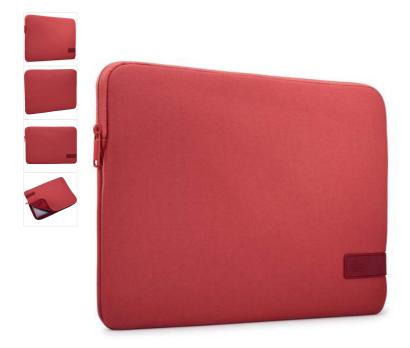

# Case Logic Reflect Laptop Sleeve 14", Astro Dust

252439

Quality laptop sleeve constructed of memory foam provides first-class protection in a slim-line design.

Colour

Style MACBOOK, LAPTOP

Size 13", 13.3", 15.6", **14"** 

Quality laptop sleeve constructed of memory foam provides first-class protection in a slim-line design.

#### **Features**

PRODUCT DETAILS

- Slim design fits laptops up to 14"
- 6mm of dense memory foam provides cushion and protection
- Plush interior lining defends laptop from scratches
- Asymmetrical zipper opening makes it easy to quickly retrieve and return your laptop
- Slim-line design allows this case to be carried on its own or fit in your favorite bag