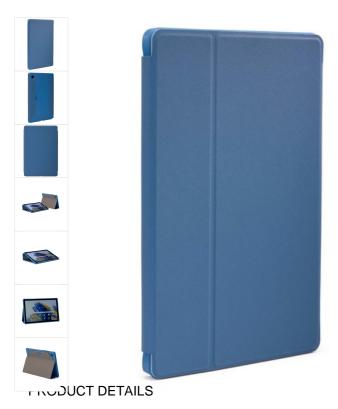

# SnapView Galaxy Tab A8 Folio Midnight

251648

Streamlined case securely snaps in place for optimal viewing and ergonomic typing.

Colour

Case Logic SnapView Case Samsung Galaxy Tab A8 case

#### All features

- Protective TPU shell precisely fits the Samsung Galaxy Tab A8
- Sleek and sophisticated design protects without adding bulk
- Snap-button locking system provides stable base for optimum viewing and typing
- Magnetic wake/sleep functionality as cover opens and closes
- Soft, suede-like interior lining protects screen during transport
- Unobstructed access to ports and controls
- Speaker channels direct sound toward user
- Secure snap closure