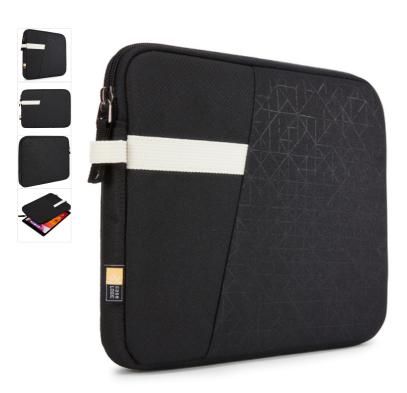

# Case Logic Ibira Laptop Sleeve 10", Black

248068

Correlating textures and playful colour accents give this protective laptop sleeve a stylish edge.

Colour

#### **Features**

- Slimline case protects your device on its own or in your favorite bag
- Durable polyester material withstands your ever-changing schedule
- 3/4 zipper opens wide for easy access

### **Specification**

• Size: 26 x 3 x 20 cm

• Fits devices: 24.3 x 1.3 x 19 cm

Weight: 0,15Material: PolyesterWarranty: 25 years