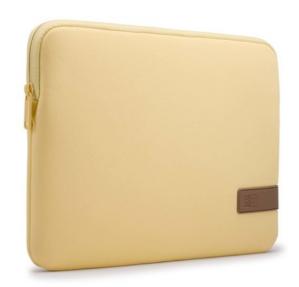

# Reflect MacBook Sleeve 13", Yonder Yellow

251643

Quality MacBook® sleeve constructed of memory foam provides first-class protection in a slim-line design.

Colour

Style MACBOOK, LAPTOP

Size **13"**, 13.3", 15.6", 14"

#### Case Logic Reflect MacBook Pro® Sleeve

13" MacBook Pro® sleeve

#### All features

- Form-fitting sleeve ensure a precise fit for a 13" MacBook Pro®
- 6mm of dense memory foam provides cushion and protection
- Plush interior lining defends laptop from scratches
- Asymmetrical zipper opening makes it easy to quickly retrieve and return your laptop
- Slim-line design allows this case to be carried on its own or fit in your favorite bag