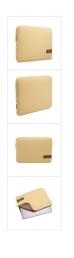

# Reflect MacBook Sleeve 13", Yonder Yellow

251643

Quality MacBook® sleeve constructed of memory foam provides first-class protection in a slim-line design.

Colour

Style MACBOOK, LAPTOP

Size **13"**, 13.3", 15.6", 14"

#### Case Logic Reflect MacBook Pro® Sleeve

13" MacBook Pro® sleeve

#### All features

- Form-fitting sleeve ensure a precise fit for a 13" MacBook Pro®
- 6mm of dense memory foam provides cushion and protection
- Plush interior lining defends laptop from scratches
- Asymmetrical zipper opening makes it easy to quickly retrieve and return your laptop
- Slim-line design allows this case to be carried on its own or fit in your favorite bag