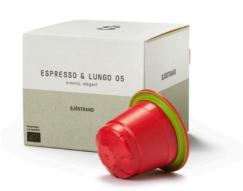

## Sjöstrand No.5 Coffee Capsules Espresso/Lungo 10 Pack

251175

Powerful dark espresso with a light sweetness of chocolate from the Arabica bean. N°5 is equally suitable for espresso and lungo, with an elegant blend of Arabica beans from Peru, Mexico and Honduras. Intensity: 4 of 5