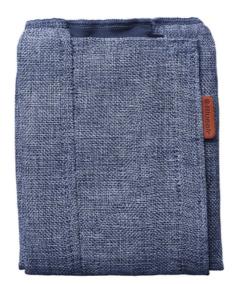

## Blueair Pre-filter for Blue 3210, Night Waves

249290

Exchangeable Pre-filter for Blue 3210, available in different colours.

Colour

## PRODUCT DETAILS

As unique as you are

Blueair goes to any length to increase cleaning efficiency – even if it means putting spandex on their air purifiers. The fabric pre-filter catches larger particles, extending the life of the main filter. Just vacuum it or put it in your washing machine when it needs cleaning. Instead of making their pre-filter in only one colour, you can choose from a selection of vibrant fabrics. That's way more fun! Match your personality or redecorate your room. Or buy multiple and change colours according to your mood? All it takes is a few seconds