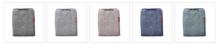

## Blueair Pre-filter for Blue 3210, Night Waves

249290

Exchangeable Pre-filter for Blue 3210, available in different colours.

Colour

## PRODUCT DETAILS

As unique as you are

Blueair goes to any length to increase cleaning efficiency – even if it means putting spandex on their air purifiers. The fabric pre-filter catches larger particles, extending the life of the main filter. Just vacuum it or put it in your washing machine when it needs cleaning. Instead of making their pre-filter in only one colour, you can choose from a selection of vibrant fabrics. That's way more fun! Match your personality or redecorate your room. Or buy multiple and change colours according to your mood? All it takes is a few seconds