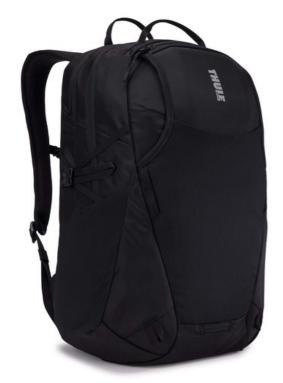

# EnRoute Backpack 26L Black

250703

A daypack with unique L-shaped opening, discrete SafeZone valuables storage and spacious yet integrated zippered side pockets.

Colour

## Easy access points

Thule EnRoute backpacks are designed with innovative access points and uniquely-shaped openings that provide greater visibility and facilitate the task of packing and locating gear throughout the day.

## Modern style with outdoor-inspired details

A perfect balance between sporty and sleek, Thule EnRoute backpacks incorporate ripstop fabrics, hidden lash points, vibrant color display and discrete pocketing to form a refined collection of bags built for urban commuters and students alike.

## Protection & storage for professional gear

Safeguard a 15.6" laptop and 10" tablet in dedicated, padded pockets and pack other daily essentials in a spacious main compartment with plenty of organization.

## **Unique Access**

An L-shaped top-load opening provides high visibility into the main compartment to easily locate items, and to pack and unload everyday-belongings all in one place.

## Discrete SafeZone

The well-integrated, hard-shell SafeZone compartment protects a phone, sunglasses or other small valuables from being crushed.