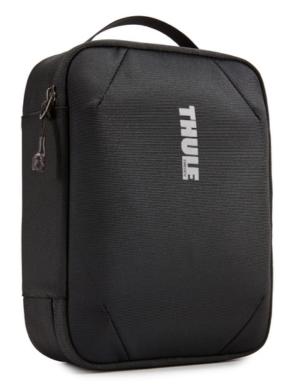

# Subterra Power Shuttle Large Black

245441

An electronics travel case designed to protect and organize everything from large headphones to small cables.

Colour

## Organize all travel essentials

Designed to protect large headphones along with cables, adapters and small electronics in dedicated storage compartments.

#### In-case charging

Easily charge a phone while in transit using the exterior slip pocket and cord pass-through system.