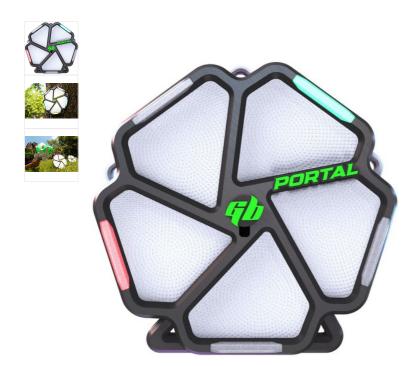

## Gel Blaster Portal Smart Target

252667

Gel Blaster has brought the first ever smart target to the blasting world. The Portal smart target was created to expand the capabilities of play with your Gel Blaster!

## PRODUCT DETAILS

PORTAL SMART TARGET SYSTEM

The Portal app-enabled target is perfect for taking your gameplay to the next level. With hit detection and light-up panels, it's easy to see when you've hit your mark. Compete against your friends for sharpshooting supremacy!

With this bluetooth and Wi-Fi enabled device you can take the battle anywhere - no internet connection required! Just connect your smartphone and download the app to choose from a variety of games and track your high scores. Compatible with Android and Apple devices.

Grab your friends for multiplayer fun! You can even link your Portal Smart Targets together to extend your battlefield. The Portal built-in MESH network allows you to place the targets up to 100 yards apart!